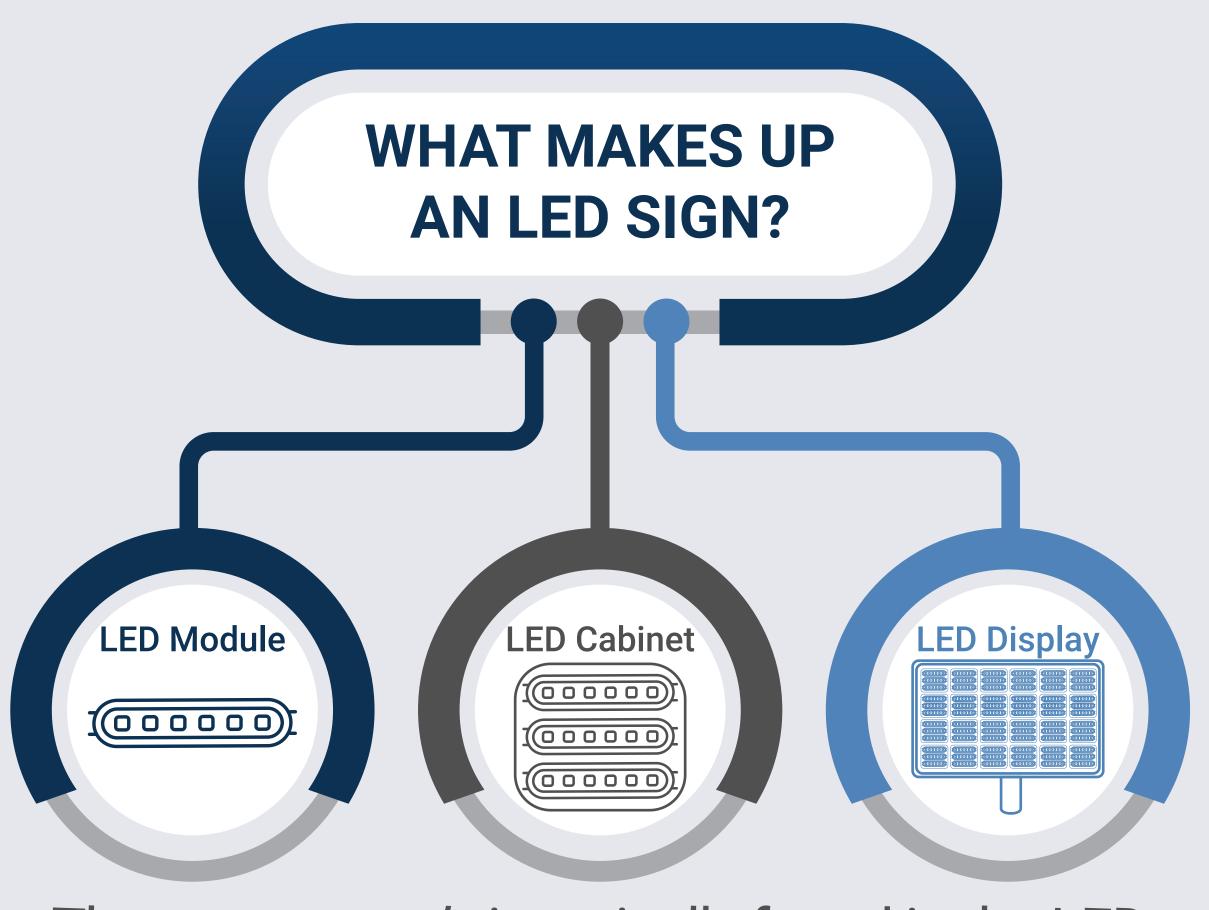

# LED Signage & Power Supplies

The *power supply* is typically found in the LED cabinet, but can also be found in the LED display.

LED STATS

50000

LEDs Can Provide Up to 50,000 Hours of Light

30%

LEDs release about 30% of their energy as heat