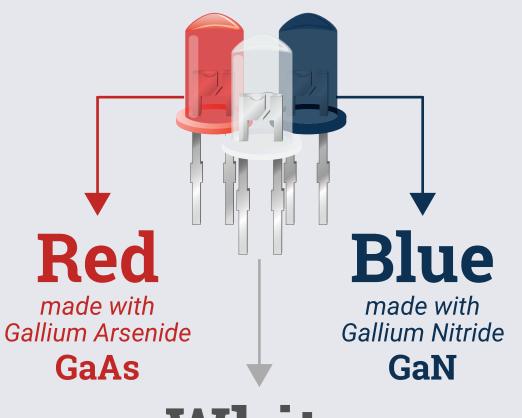

#### **Pixel**

is a cluster of 3 LEDs

White made with Yttrium Aluminum Garnet

YAG
POWER SUPPLIES FOR

**High Voltage Protection** 

**LED SIGNAGE** 

Weatherproofing

**High Efficiency** 