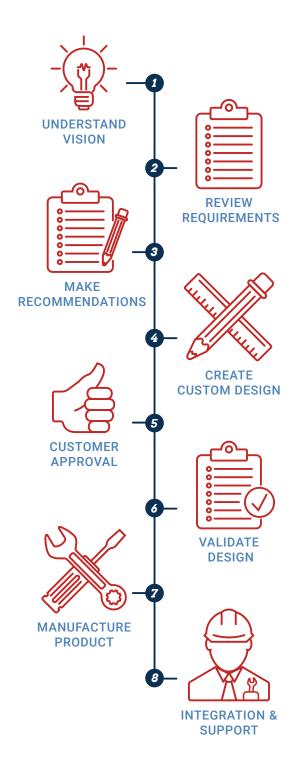

rger
- ≥90% Efficiency
- RoHS Compliant
- UL, CE, and FCC Safety Approvals



#### **DCCE24S2428-1000 SERIES**

- 28 Watts of Output Power
- Bi directional DC/DC Converter
- 3KVDC Isolation
- High Efficiency
- EN62368-1 Safety Approval



#### **DCVK168 SERIES**

- 168 Watts of Output Power
- DC/DC Battery Charger
- Built-In ORing Diode
- C.C. and C.V. Mode
- IP67 Waterproof Rating



### **PSEOCH05 SERIES**

- 5-5.04 Watts of Output Power
- I/O Isolation 4000VAC
- Meets IEC/EN 60335-1, UL/IEC/EN 62368-1, IEC/EN 60950, and IEC/EN 61558-2-16



#### PSAEK3000HV-OR

- 3000 Watts of Output Power
- 150VDC 400VDC Single Outputs
- Power OK Signal & Remote ON/OFF
- Parallel Operation
- EN/UL 62368-1 Safety Approvals

Visit <u>wallindustries.com</u> for more!

## **8-Step Custom Design Process**



### How can we help you?

To speak with our power supply and conversion specialists, contact us any time at 888-597-9255 or sales@wallindustries.com. We can't wait to power your success.